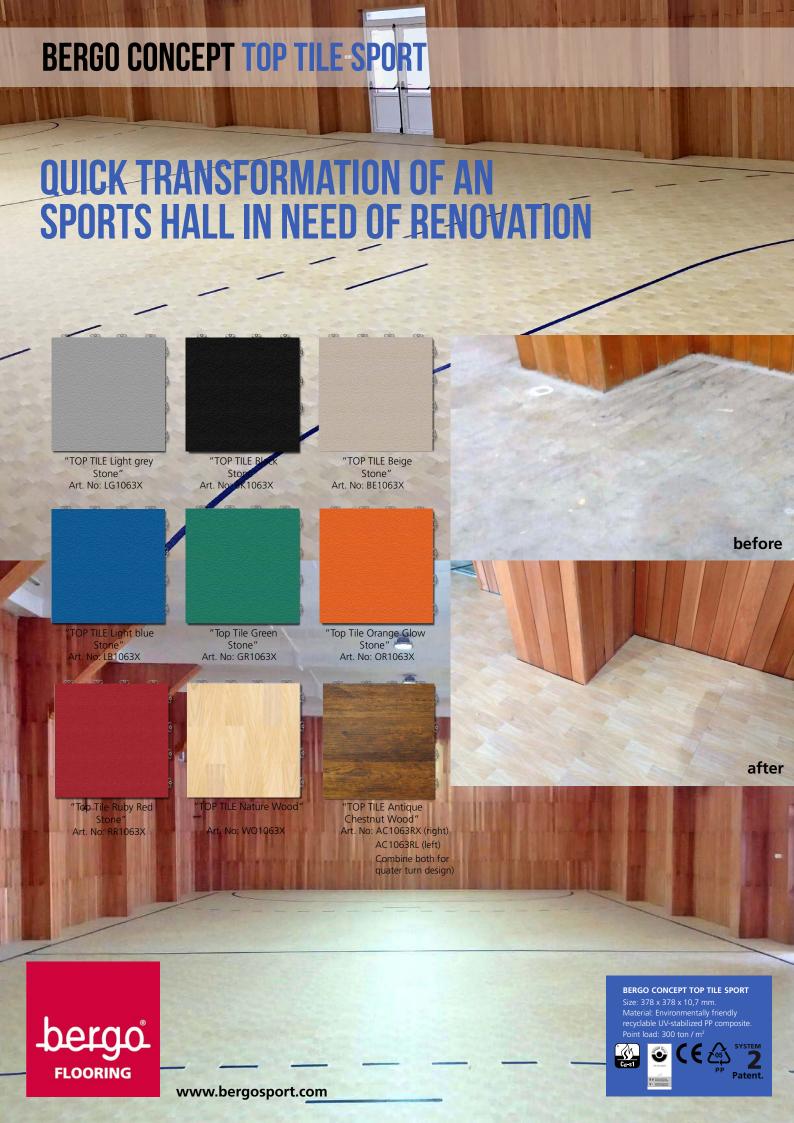

Top Tile Sport is a smart, economical and sustainable solution that quickly transform any facility to a sports hall with high quality.

The floor is also a simple solution for problem areas, such as damp subfloors, uneven surfaces or premises in need of renovation. The floor is laid quick and easy. A minimum of preparation is required.

## FAST, ECONOMIC SOLUTION!

se